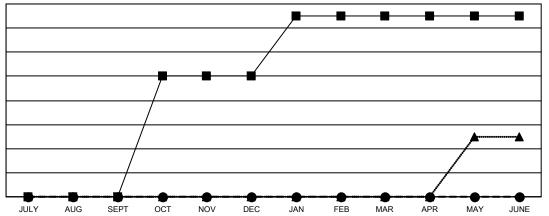

## GOALS AND ACTUAL NEW CLUBS CUMULATIVE

■ - CURRENT YEAR GOALS FOR NEW CLUBS

- ● - CURRENT YEAR ACTUAL NEW CLUBS

▲ - LAST YEAR ACTUAL NEW CLUBS