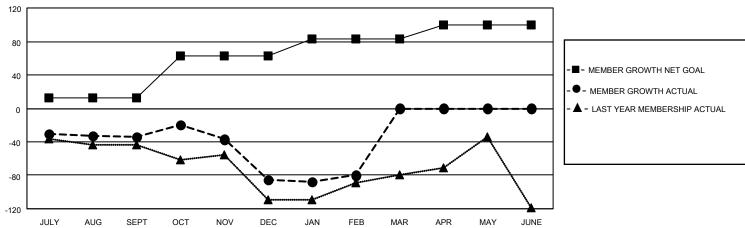

## GMT MONTHLY MEMBERSHIP PROGRESS REPORT

OGRESS REPORT Results as of: 2/29/2024

Multiple District 36

LOCATION: OREGON

GMT: OPEN GMT CA 1

| Clubs                 |               |           |               | Members               |                       |                         |                                                    |  |
|-----------------------|---------------|-----------|---------------|-----------------------|-----------------------|-------------------------|----------------------------------------------------|--|
| RESULTS FOR 2023-2024 |               |           |               | RESULTS FOR 2023-2024 |                       |                         |                                                    |  |
| QUARTER               | NEW CLUB GOAL | NEW CLUBS | DROPPED CLUBS | QUARTER MEMB          | ER GROWTH NET<br>GOAL | MEMBER GROWTH<br>ACTUAL | DROPPED<br>MEMBERS ACTUAL<br>(including transfers) |  |
| JULY/AUG/SEPT         | 0             | 0         | 1             | JULY/AUG/SEPT         | 13                    | 79                      | 95                                                 |  |
| OCT/NOV/DEC           | 2             | 0         | 1             | OCT/NOV/DEC           | 50                    | 77                      | 116                                                |  |
| JAN/FEB/MAR           | 1             | 0         | 1             | JAN/FEB/MAR           | 20                    | 49                      | 41                                                 |  |
| APR/MAY/JUNE          | 0             | 0         | 0             | APR/MAY/JUNE          | 17                    | 0                       | 0                                                  |  |

## GOALS AND ACTUAL MEMBERS CUMULATIVE

| DROPPED CLUBS: 3 |     | 64 CLUBS OF 124 ADDED 1 OR MORE<br>NEW MEMBERS | GENDER DISTRIBUTION  MALE 1,581 (57.24%) |                |     |
|------------------|-----|------------------------------------------------|------------------------------------------|----------------|-----|
| DROPPED MEMBERS  |     |                                                | FEMALE                                   | 1,181 (42.76%) |     |
| DECEASED         | 33  | CLICK HERE FOR CUMULATIVE                      | TOTAL FAMILY UNIT MEMBERS                |                | 715 |
| CLUB CANCELLED   | 14  | MEMBERSHIP DATA                                |                                          | 0.000          | 200 |
| OTHER            | 205 |                                                | FAMILY MEMBER                            | S PAYING HALF  | 366 |
| TOTAL            | 252 |                                                | 0000                                     |                |     |